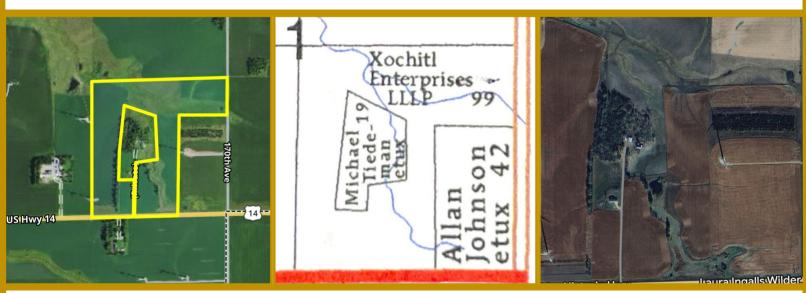

## 98.68 Acre Lincoln County MN Land Auction

Date: Tuesday, July 9, 2024. 10:00 A.M.

**Owner: Xochitl Enterprises, LLLP** 

Parcel Description: 98.68 acres located in the SE 1/4 of Section

1, Verdi Township, Lincoln County, MN. Parcel ID# 15-0003-005

Auctioneer's Note: Deutz Auctions will be selling 98.68 deeded acres of farmland in Verdi township located 2 miles west of Lake Benton, MN. This parcel includes 69.18 tillable crop acres with a CPI of 85.2, appx. 28 acres of pasture, and a wind tower easement. This will be a live auction held on site. No buyer's premium charged, all are welcome. Establish credit with auctioneers prior to sale. Contact auctioneer Tim Deutz at (507) 530-4146, or visit our website at WWW.DEUTZAUCTIONS.COM.