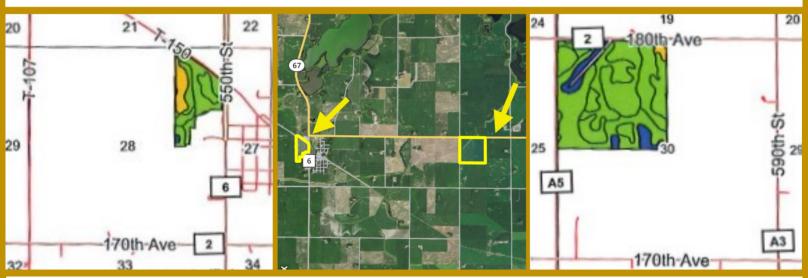

## 214.16 Acre Yellow Medicine County MN Farmland Auction

Date: Thursday, March 28, 2024. 10:00 A.M.

Owner: Delores House Estate

Parcel 1- 160 deeded acres located in the NW 1/4 of Section 30, Sioux

Parcel 2-54.16 deeded acres in the E 1/2 of the NW 1/4 of Section 28, Wood Lake Twp, Yellow Medicine County, 47.81 tillable acres with a CPI rating of 91.6. Property located on the NW edge of Wood Lake.

Auctioneer's Note: Deutz Auctions will be selling 214.16 acres of quality farmland in 2 separate parcels located near the city of Wood Lake, MN. This will be a live auction held at the Wood Lake Community Center. No buyer's premium charged, all are welcome. Establish credit with auctioneers prior to sale.